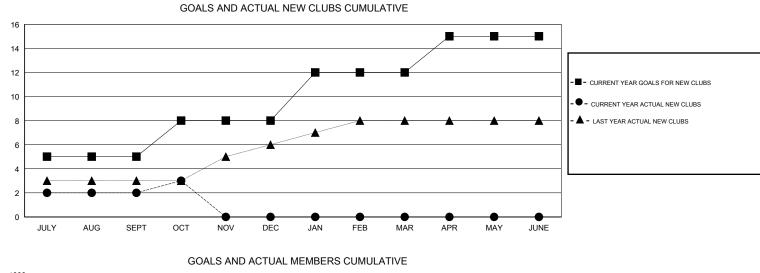

## LOCATION NIGERIA

| GMT CA | 5-Afi |
|--------|-------|
|--------|-------|

| -                     |                  | Clubs     |                  |                       |               |                    | Members                             |                    |                  |
|-----------------------|------------------|-----------|------------------|-----------------------|---------------|--------------------|-------------------------------------|--------------------|------------------|
| RESULTS FOR 2015-2016 |                  |           |                  | RESULTS FOR 2015-2016 |               |                    |                                     |                    |                  |
| QUARTER               | NEW CLUB<br>GOAL | NEW CLUBS | DROPPED<br>CLUBS | NET<br>GAIN/LOSS      | QUARTER       | NEW MEMBER<br>GOAL | CHARTER AND<br>NEW MEMBERS<br>ADDED | DROPPED<br>MEMBERS | NET<br>GAIN/LOSS |
| JULY/AUG/SEPT         | 5                | 2         | 0                | 2                     | JULY/AUG/SEPT | 180                | 85                                  | 47                 | 38               |
| OCT/NOV/DEC           | 3                | 1         | 0                | 1                     | OCT/NOV/DEC   | 240                | 78                                  | 19                 | 59               |
| JAN/FEB/MAR           | 4                | 0         | 0                | 0                     | JAN/FEB/MAR   | 265                | 0                                   | 0                  | 0                |
| APR/MAY/JUNE          | 3                | 0         | 0                | 0                     | APR/MAY/JUNE  | 145                | 0                                   | 0                  | 0                |