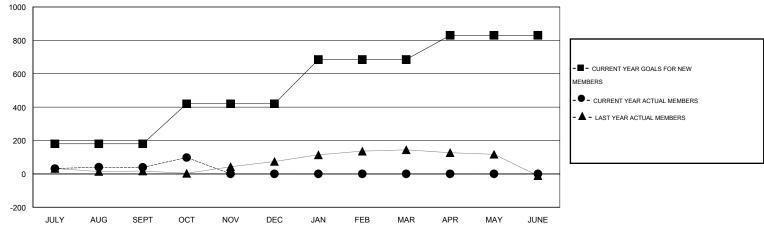

## LOCATION NIGERIA

| GMT CA | 5-Afi |
|--------|-------|
|--------|-------|

| -                     |                  | Clubs     |                  |                       |               |                    | Members                             |                    |                  |
|-----------------------|------------------|-----------|------------------|-----------------------|---------------|--------------------|-------------------------------------|--------------------|------------------|
| RESULTS FOR 2015-2016 |                  |           |                  | RESULTS FOR 2015-2016 |               |                    |                                     |                    |                  |
| QUARTER               | NEW CLUB<br>GOAL | NEW CLUBS | DROPPED<br>CLUBS | NET<br>GAIN/LOSS      | QUARTER       | NEW MEMBER<br>GOAL | CHARTER AND<br>NEW MEMBERS<br>ADDED | DROPPED<br>MEMBERS | NET<br>GAIN/LOSS |
| JULY/AUG/SEPT         | 5                | 2         | 0                | 2                     | JULY/AUG/SEPT | 180                | 85                                  | 47                 | 38               |
| OCT/NOV/DEC           | 3                | 1         | 0                | 1                     | OCT/NOV/DEC   | 240                | 78                                  | 19                 | 59               |
| JAN/FEB/MAR           | 4                | 0         | 0                | 0                     | JAN/FEB/MAR   | 265                | 0                                   | 0                  | 0                |
| APR/MAY/JUNE          | 3                | 0         | 0                | 0                     | APR/MAY/JUNE  | 145                | 0                                   | 0                  | 0                |